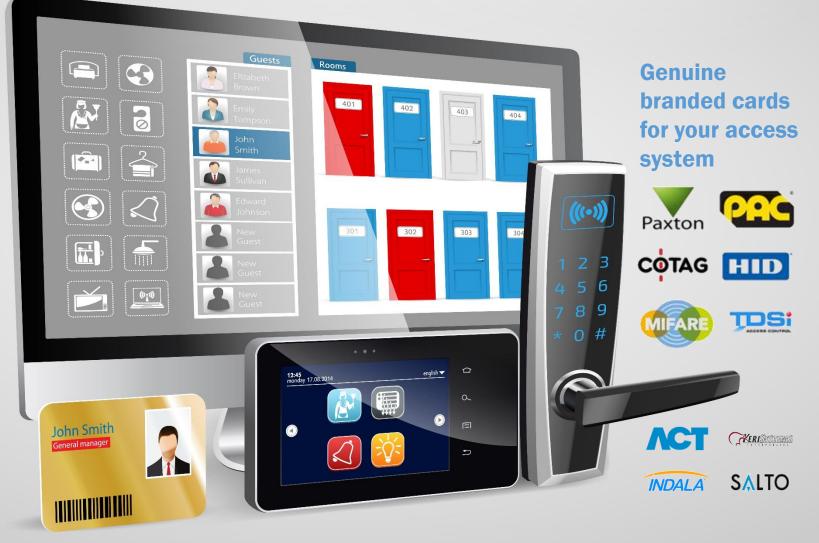

# **Smart & Access Control Cards**

The Total ID Smart & Access Control Service is designed round you and your organisation's needs. From quick, efficient and cost effective supply of plain unprinted cards - in the quantities you require - to professionally personalised and encoded cards sent direct to each cardholder. Call us today for the latest prices and information.

#### Not sure exactly which card you require?

We supply a full range of access control cards, key fobs and discs and provide a card matching service. Simply send us the details of the card and our team will be happy to advise you.

### We only provide genuine manufacturers cards

Total ID is a leading specialist in the UK ID card market. We supply everything you will need to professionally produce and display your organisation's identification.