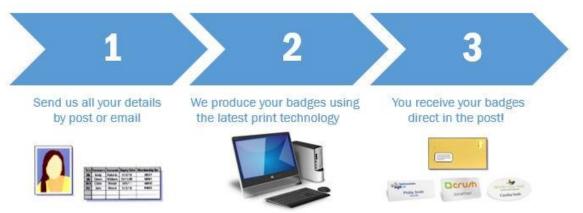

## The Total ID Name Badge Service – as easy as 1, 2, 3!

Total ID Name Badge Service takes the hassle from your organisation's ID requirements – producing professional looking Staff Name Badges using the latest digital print technology and delivering them direct to you.

- 1. Send us your logo and let us design and send your new name badges
- 2. Once approved, simply send us the name badge holders details by email
- 3. Relax as we create & send the badges to you!