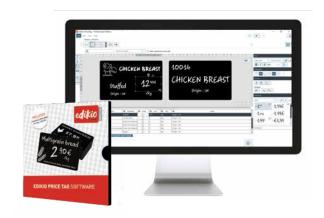

# EDIKIO PRICE TAG SOFTWARE

## EFFICIENTLY CREATE AND PERSONALIZE YOUR PRICE TAGS

With Edikio Price Tag software, you can create and customize appealing price tags and labels quickly and efficiently directly at your point of sale.

#### • User friendly interface:

An All-In-One view to have access at a glance to your card design and your list of items.