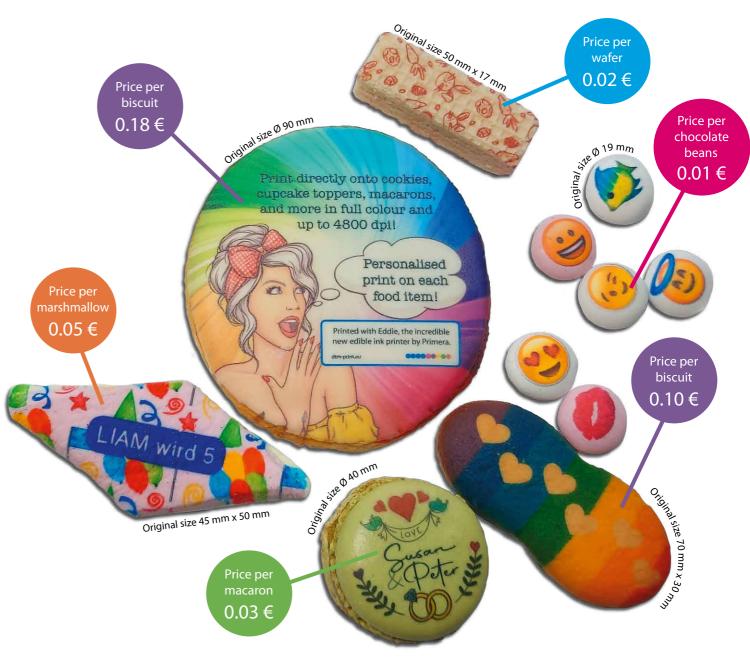

## Low operation costs

By buying an Eddie, you are investing in your future and opening doors to new business opportunities! Personalised customer orders or large orders with consistent quality are no longer a problem. To perfectly calculate how much profit you can make per decorated food item, you must of course factor in the printing costs. This is very easy with Eddie: In the integrated PrintHub status monitor you can view the printing costs for your print job at any time. Here are a few examples in advance: