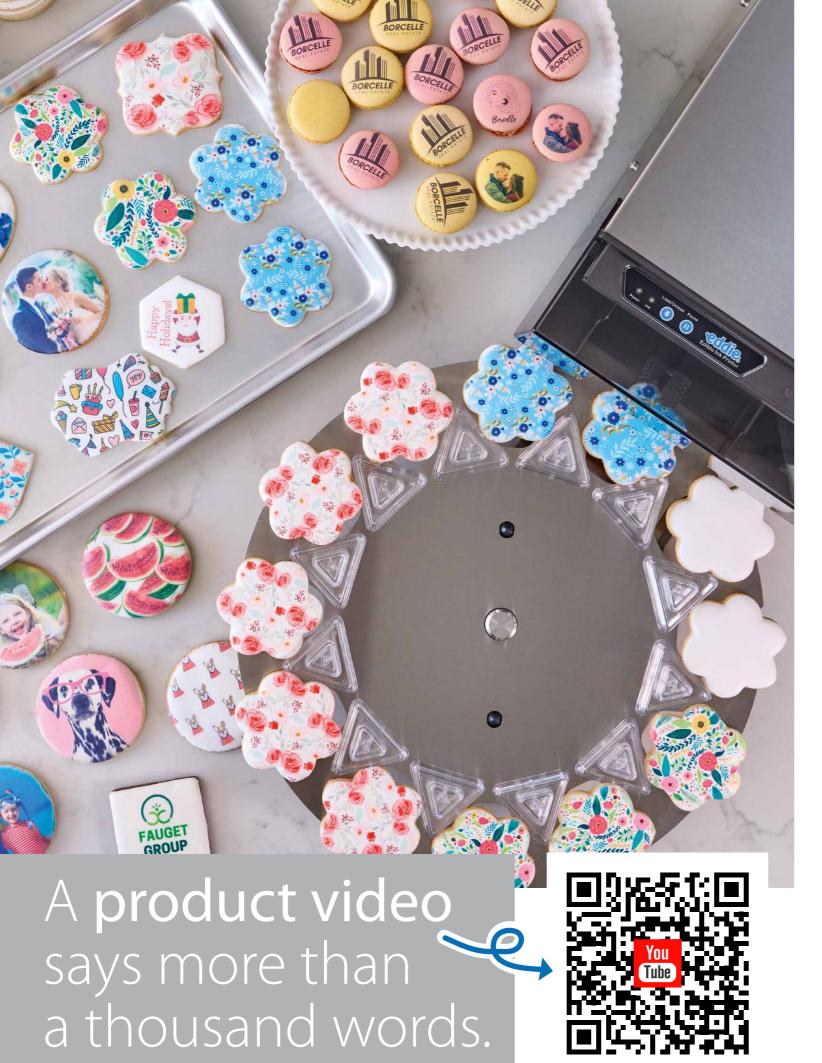

### Feeding mechanism -

Print objects can be transported to the printer either manually or automatically with the help of the carousel plate. Depending on the feeding mode, different print widths and heights result. When Eddie is used in manual mode the food needs to be placed directly on the feeding arm. Alternatively, specially made trays

Trays and spacers specially developed for Eddie are available for all feeding options. These enable a wide range of objects to be printed. Customised trays can be produced on request.

Endless possibilities!

DTM Print has developed safe food trays especially for Eddie, which allow you to place your food firmly in any shape and thus always achieve a centered print! Does your food have a special shape? No problem, we can also make a customised tray for you. All DTM Trays are made by hand in Germany!