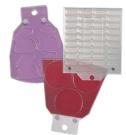

Trays and spacers specially developed for Eddie are available for all feeding options. These enable a wide range of objects to be printed. Customised trays can be produced on request.

Endless possibilities!

DTM Print has developed safe food trays especially for Eddie, which allow you to place your food firmly in any shape and thus always achieve a centered print! Does your food have a special shape? No problem, we can also make a customised tray for you. All DTM Trays are made by hand in Germany!