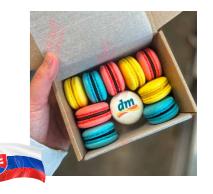

Domcine Laskonky Blatné, Slovakia

Macarons are transformed into individual promotional items. A Slovak baker creates individual highlights in no time with the help of Eddie Edible Ink Printer. Find out how Domčine laskonky produces personalised macarons for its B2B customers with the help of Eddie Edible Ink Printer.