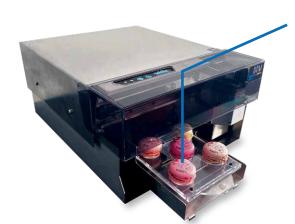

### Feeding mechanism -

Print objects can be transported to the printer either manually or automatically with the help of the carousel plate. Depending on the feeding mode, different print widths and heights result. When Eddie is used in manual mode the food needs to be placed directly on the feeding arm. Alternatively, specially made trays

Trays and spacers specially developed for Eddie are available for all feeding options. These enable a wide range of objects to be printed. Customised trays can be produced on request.