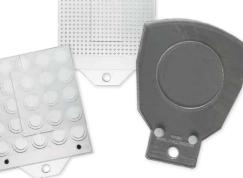

Trays and spacers specially developed for Eddie are available for all feeding options. These enable a wide range of objects to be printed. Customised trays can be produced on request.

Endless possibilities!

DTM Print has developed safe food trays especially for Eddie, which allow you to place your food firmly in any shape and thus always achieve a centered print! Does your food have a special shape? No problem, we can also make a customised tray for you. All DTM Trays are made by hand in Germany!