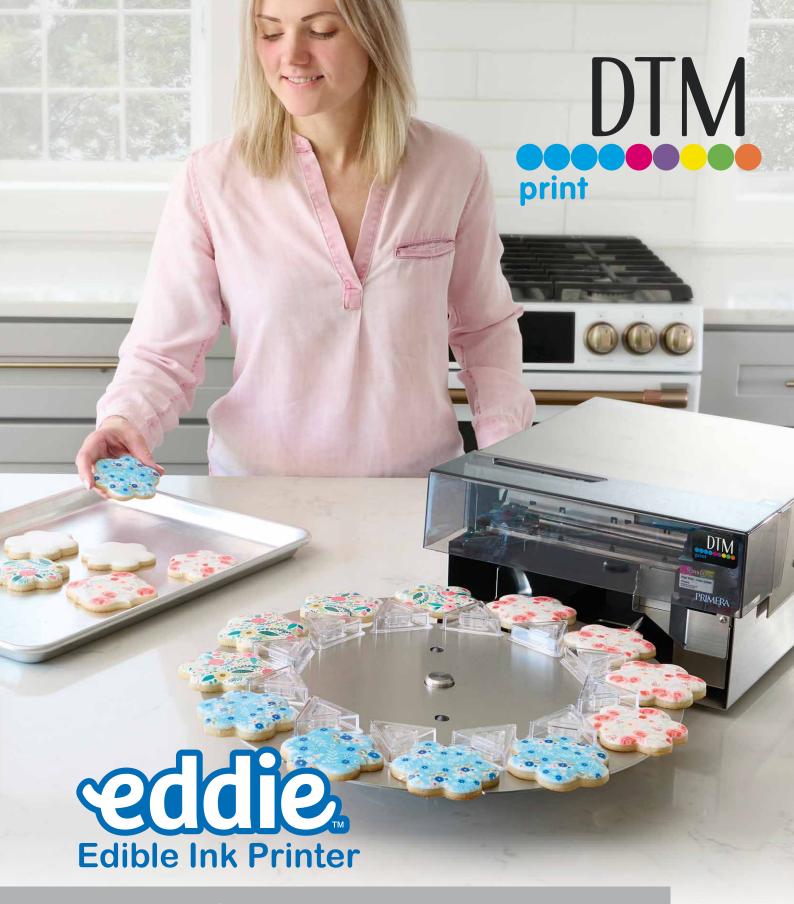

Your food colourfully printed.

## Facts about Eddie

Eddie prints full-colour photographs and text directly onto any flat and dry surface like cookies, lollipops, chocolate, wafers, marshmallows, macarons, crackers and many other suitable food items.

### Feeding mechanism -

Print objects can be transported to the printer either manually or automatically with the help of the carousel plate. Depending on the feeding mode, different print widths and heights result. When Eddie is used in manual mode the food needs to be placed directly on the feeding arm. Alternatively, specially made trays