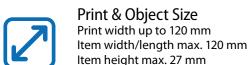

### Feeding mechanism -

Print objects can be transported to the printer either manually or automatically with the help of the carousel plate. Depending on the feeding mode, different print widths and heights result. When Eddie is used in manual mode the food needs to be placed directly on the feeding arm. Alternatively, specially made trays

To print higher objects such as donuts, the platform kit can be installed.