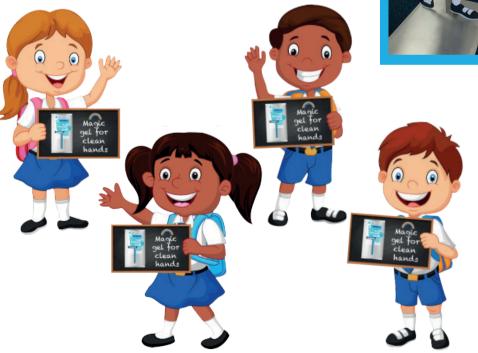

## Looking for a sanitising solution that all children will love to use? Look no further!

This range of children character sanitisation stands is made to last - metal sheet, welded to a metal base for the standing option.
The printed graphics are durable and weather-proof.

The range includes a standing boy and girl, and a wall mounted boy and girl.

The dispenser, a manual push-action type, is simple and reliable and bulk-refillable with a 1ltr chamber inside.

The wall-mounted type arrives complete with strong double-sided tape to allow fast and easy application to the wall surface.