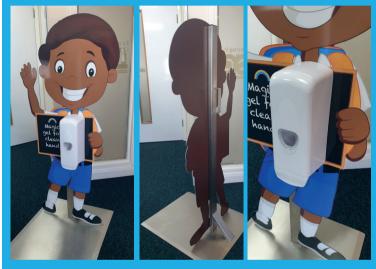

## Looking for a sanitising solution that all children will love to use? Look no further!

This range of children character sanitisation stands is made to last - metal sheet, welded to a metal base for the standing option.
The printed graphics are durable and weather-proof.

The range includes a standing boy and girl, and a wall mounted boy and girl.

The dispenser, a manual push-action type, is simple and reliable and bulk-refillable with a 1ltr chamber inside.

The wall-mounted type arrives complete with strong double-sided tape to allow fast and easy application to the wall surface.