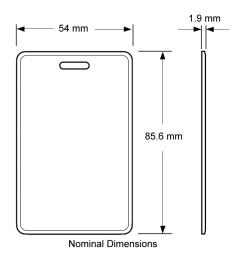

### **TECHNICAL INFORMATION**

| A-CLAM SPECIFICATIONS |                                     |
|-----------------------|-------------------------------------|
| Technology            | RFID                                |
| Net Weight            | 9 g                                 |
| Nominal Dimensions    | 85.6mm x 54mm x 1.9mm               |
| Operating Temperature | -25°C to 55°C                       |
| Protection Rating     | IP66                                |
| Casing Material       | ABS Hard Shell with PVC Cover Label |
| Colour                | White                               |
| Finish                | Matt                                |
|                       |                                     |