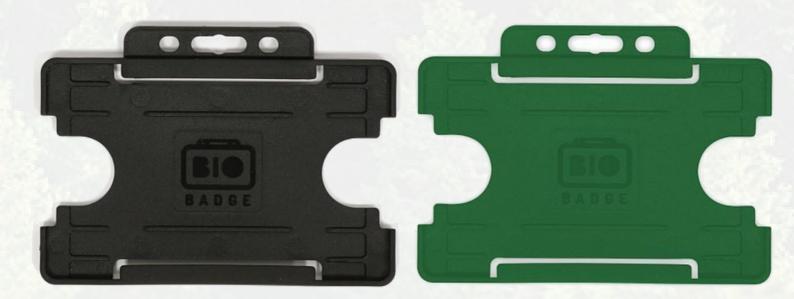

De Wirker

BioBadge Card Holder

We are always striving to offer new and improved products and due the environmental factors we have decided to change all our open faced single and dual sided card holders to an oxobiodegradable plastic.

Made from Oxo-biodegradable plastic, our clear BioBadge degradable card holders are our best selling card holder and play a significant role in helping organisations reduce their carbon footprint.

The moulded ridge design reduces card bending or cracking resulting in fewer cards being reissued, therefore saving you both time and money.