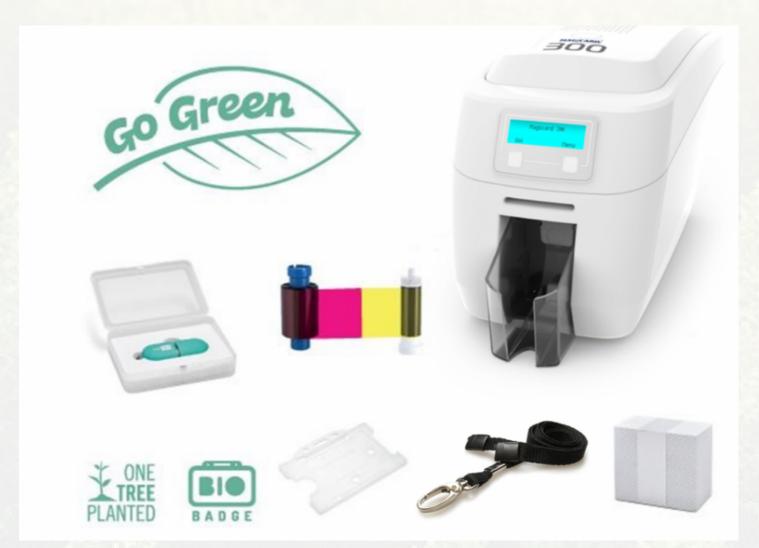

## Magicard Go Green Printer Bundle

The Magicard Go Green ID card bundle is the perfect solution to help companies reduce their carbon footprint and opt for an eco-friendly solution to ID card printing.

In partnership with www.onetreeplanted.org, Magicard will also plant a tree with every bundle purchased directly from Total ID. Included is EasyBadge Professional software & App allowing you to quickly and easily design a card and capture photos. There is also enough ribbon to personalise 300 x cards in full colour and accessories to hold, display and protect the first 100 cards.

What's included:

- Magicard 300 Dual-Sided ID Card Printer
- EasyBadge Professional ID Card Design Software
- Magicard MC300YMCKO Full-Colour Ribbon (300 prints)
- BioBadge Biodegradable Clear ID Card Holders Landscape (Pack of 100)
- Recycled Plain Black Lanyards with Metal Lobster Clip (Pack of 100)
- Blank White Recycled Plastic Cards (Pack of 100)
- 3 years telephone and email support (MagiCover)
- Cards and holders are biodegradable
- Lanyards are made from eco-friendly bamboo