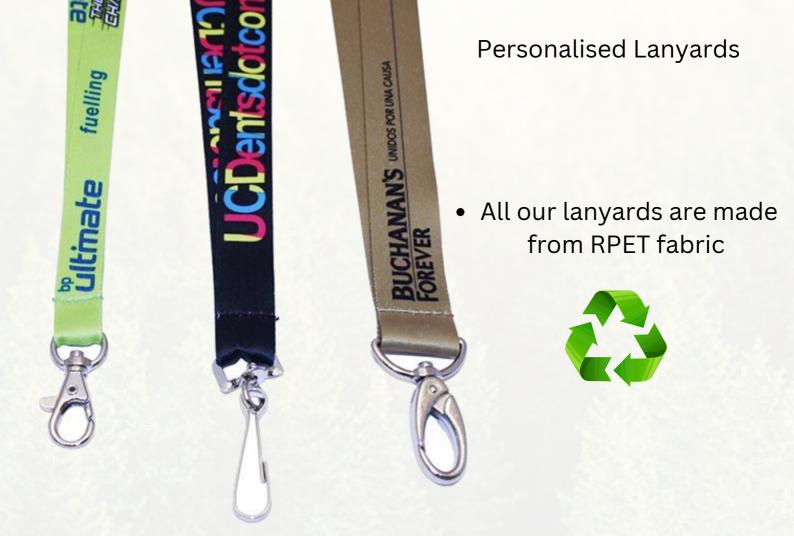

So if you're looking for an easy way to help protect the planet while keeping your ID card holder safe and secure, look no further than our white bamboo lanyard with a metal lobster clip!

What is RPET? RPET is recycled polyethylene terephthalate. It is made of recycled PET that can come from either Post-consumer or Post-Industrial sources. Our lanyards are manufactured from recycled plastic bottles.

Custom printed lanyards are an excellent choice for staff in companies and organisations looking to display their brand in a secure and affordable way. They also help build a sense of unity amongst your staff whilst raising the profile of your brand outside of the workplace.

They are not only a perfect choice for staff but also for any events where you want to increase brand exposure including festivals, sporting events, charity days & conferences. Why not identify your students within your own Schools, Colleges or Universities, promote marketing campaigns or simply use them to aid with your on-site security needs.