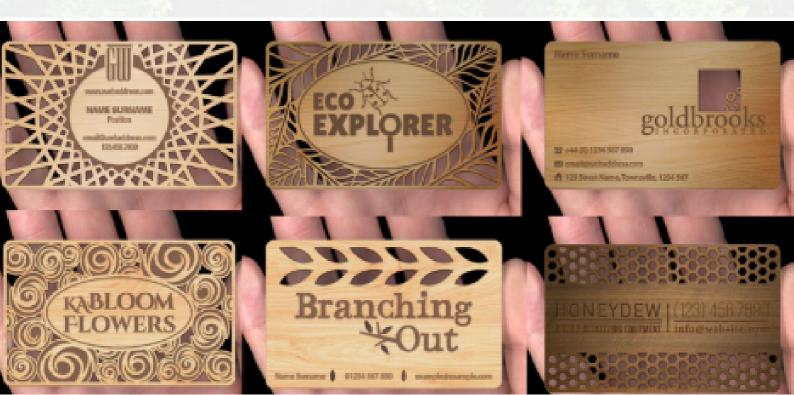

#### What's part of our Total-Eco range?

We have various products available in our Total-Eco range, so much that you're spoilt for choice!

We have recently introduced our luxurious thick wooden cards. Every card is carved from a larger sheet, giving each it's own unique grain and character. Bring together laser cutting and the natural beauty of wood and go Totally-Eco today!