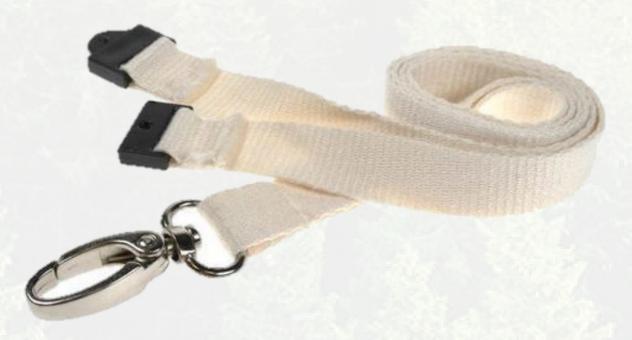

#### Bamboo Lanyard

Do you want to make a positive environmental impact while still wearing your ID card holder securely around your neck? Our white biodegradable bamboo lanyards are the perfect choice!

These high-quality, white bamboo lanyards are perfect for securely holding ID card holders while helping organisations to reduce their carbon footprint.

The bamboo fibre is 100% biodegradable, so when the lanyard is no longer required it will degrade naturally without releasing any toxic residue into the atmosphere. These bamboo lanyards come with a metal lobster clip, a 90cm drop and a safety breakaway.

So if you're looking for an easy way to help protect the planet while keeping your ID card holder safe and secure, look no further than our white bamboo lanyard with a metal lobster clip!

What is RPET? RPET is recycled polyethylene terephthalate. It is made of recycled PET that can come from either Post-consumer or Post-Industrial sources. Our lanyards are manufactured from recycled plastic bottles.