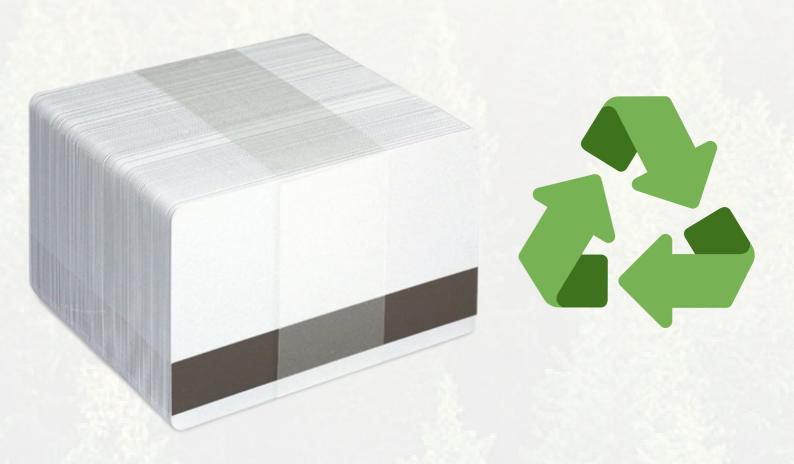

## Total-Eco MIFARE Classic® NXP EV1 4K Cards

Our blank white Total-Eco cards are made from 85% recycled materials. Supplied blank, cards can be personalised, without compromising on print quality and card durability, these sustainable cards are 100% recyclable at the end of life. Thanks to the PVC laminate overlay, this card is also compatible with all ID card printers