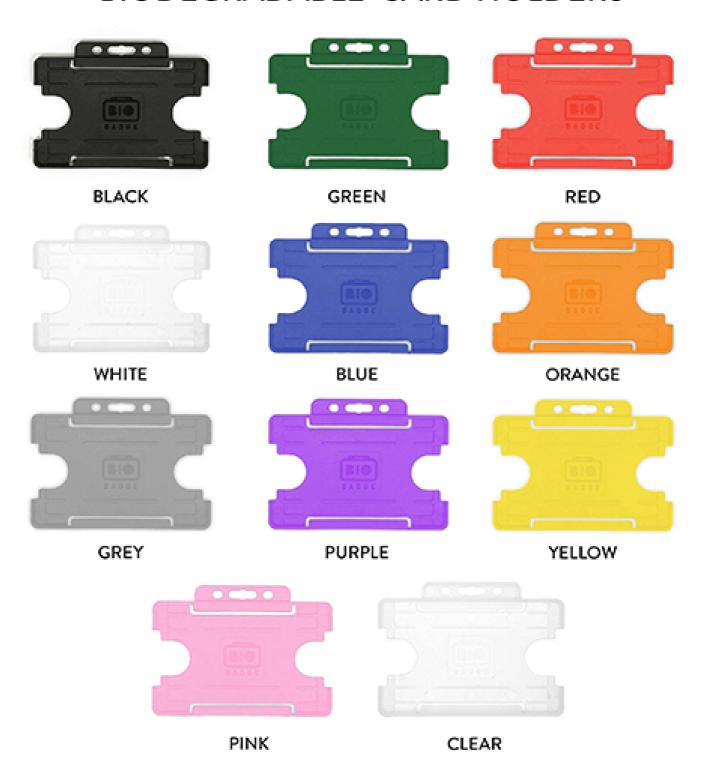

your workplace/business.





# What Makes Our BioBadge Card Holders Environmentally Friendly?

At Total ID we are always striving to offer new and improved products.

Due the environmental factors we decided to change all our open faced single and dual sided card holders to an oxobiodegradable plastic.

Made from Oxo-biodegradable plastic, our clear BioBadge degradable card holders are our best selling card holder.

They play a significant role in helping organisations reduce their carbon footprint. The moulded ridge design reduces card bending or cracking resulting in fewer cards being reissued, therefore saving you both time and money.



#### How To Insert A Card Into A Biobadge Card Holder



SLIDE CARD TO INSERT OR REMOVE



## Colours available

#### **BIODEGRADABLE CARD HOLDERS**



#### **Contact us**

Unsure what colour to go for?

Contact us today - We can help you

0800 588 4000 sales@totalid.co.uk