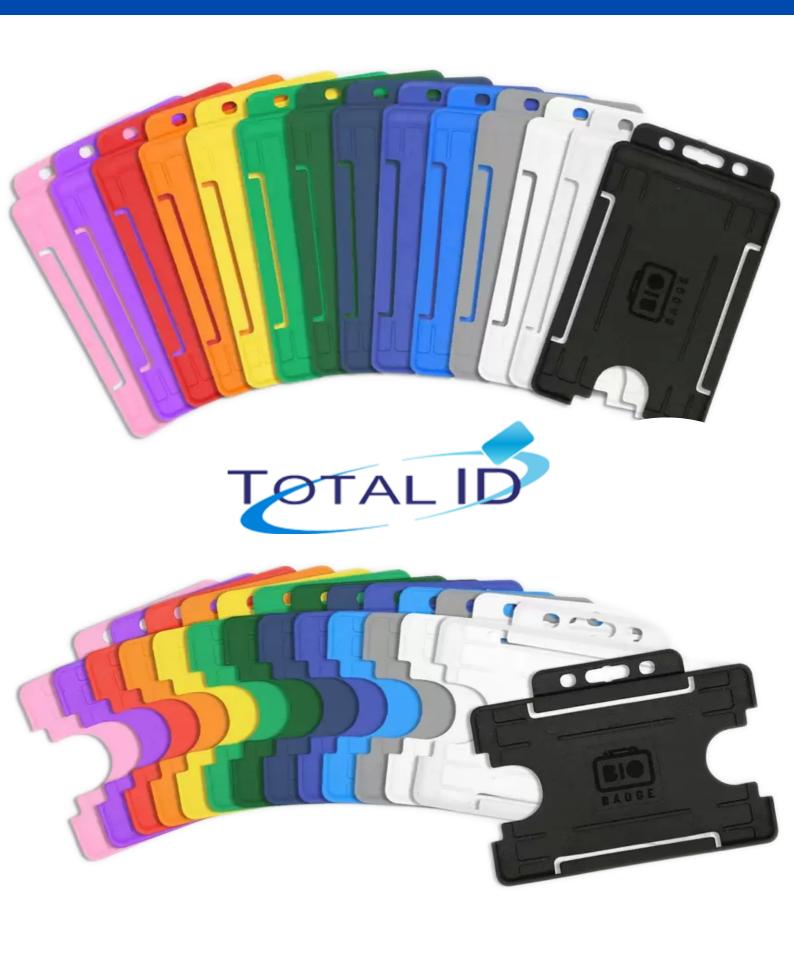

## **BioBadge Card Holders Information**



# **BioBadge Card Holders**

A bright and vibrant card holder with an ID card inside can make a lasting impression on your customers.



Whether you're using these handy card holders to hold a key card in a hotel, as a receipt holder, as a gift card holder or as an ID card holder! Use the opportunity to communicate with others

If your business is committed to reducing your environmental impact, take a look at our wide range of bio badge cardholders landscape and portrait to demonstrate this across your workplace/business.





# What Makes Our BioBadge Card Holders Environmentally Friendly?

At Total ID we are always striving to offer new and improved products.

Due the environmental factors we decided to change all our open faced single and dual sided card holders to an oxobiodegradabl