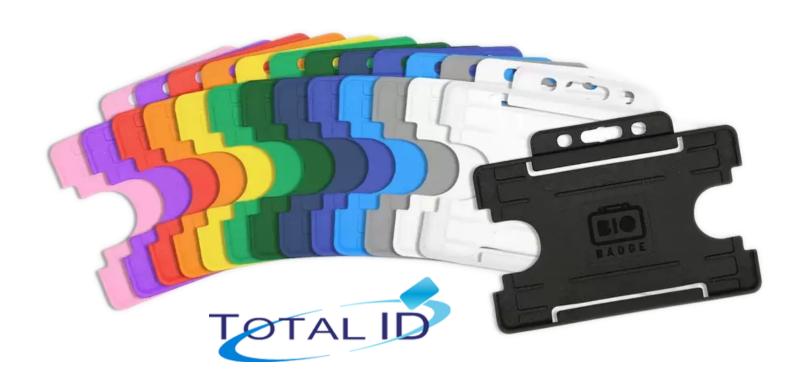

iving to offer new and improved products.

Due the environmental factors we decided to change all our open faced single and dual sided card holders to an oxobiodegradable plastic.

Made from Oxo-biodegradable plastic, our clear BioBadge degradable card holders are our best selling card holder.

They play a significant role in helping organisations reduce their carbon footprint. The moulded ridge design reduces card bending or cracking resulting in fewer cards being reissued, therefore saving you both time and money.



#### How To Insert A Card Into A Biobadge Card Holder



SLIDE CARD TO INSERT OR REMOVE



## Colours available

#### **BIODEGRADABLE CARD HOLDERS**



#### **Contact us**

Unsure what colour to go for?

Contact us today - We can help you

0800 588 4000 sales@totalid.co.uk