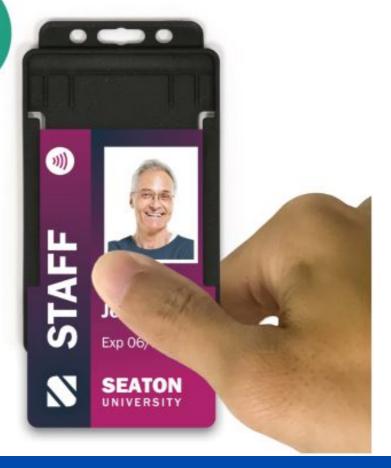

#### How To Insert A Card Into A Biobadge Card Holder

SLIDE CARD TO INSERT OR REMOVE