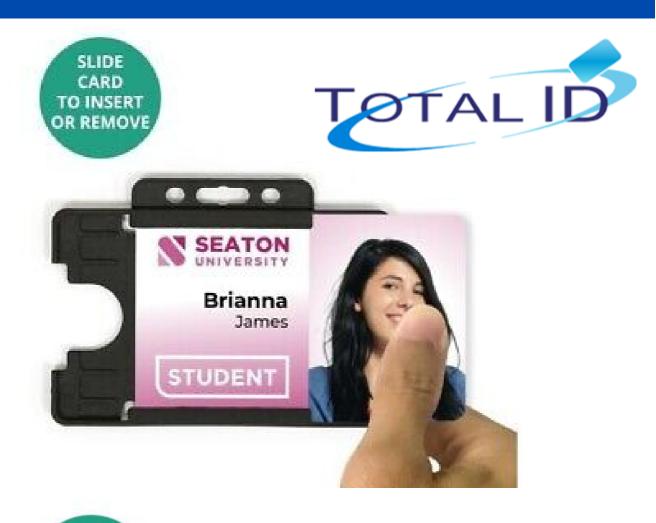

#### How To Insert A Card Into A Biobadge Card Holder

SLIDE CARD TO INSERT OR REMOVE