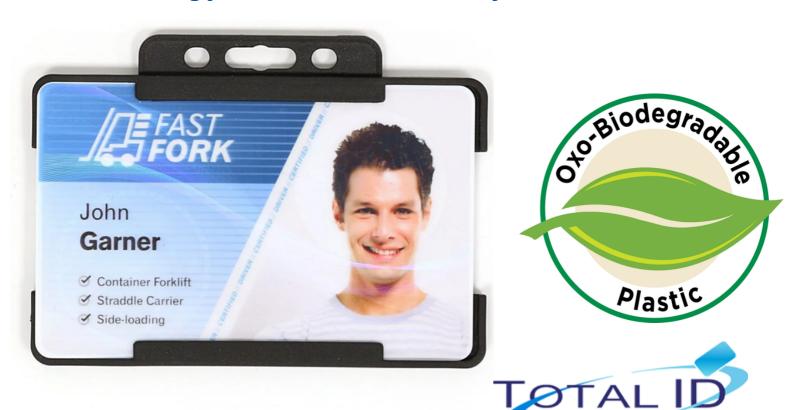

# What Makes Our BioBadge Card Holders Environmentally Friendly?

At Total ID we are always striving to offer new and improved products.

Due the environmental factors we decided to change all our open faced single and dual sided card holders to an oxobiodegradable plastic.

Made from Oxo-biodegradable plastic, our clear BioBadge degradable card holders are our best selling card holder.

They play a significant role in helping organisations reduce their carbon footprint. The moulded ridge design reduces card bending or cracking resulting in fewer cards being reissued, therefore saving you both time and money.